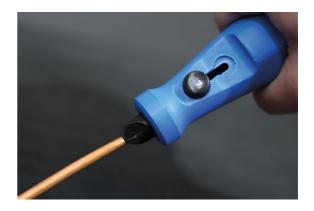

## **Internal/External Pipe Deburring Tool**

This dual sided deburr/chamfer tool is designed to clean the inner bore and outer edge of pipes and tubing made from steel, copper-alloy and aluminium from 4 to 14mm in diameter. It features an ergonomic handle and a retractable countersunk blade to protect the user when not in use and locks solidly in position with a knurled knob. This handheld tool is suitable for use on a wide range of deburring jobs around the workshop and at home and is ideal for use by mechanics, machinists, plumbers and DIYers.

## **Additional Information**

- Internal/external deburring in one double-ended tool.
- Size range: 4 14mm (3/16" 1/2").
- · Effective on steel, copper-alloy and aluminium tubing.
- Retractable countersink blade for convenient pocket storage.
- · Ideal for brake pipe repair, DIY jobs, mechanics and plumbers.