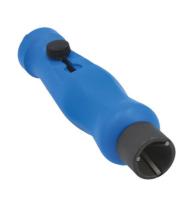

## **Internal/External Pipe Deburring Tool**

This dual sided deburr/chamfer tool is designed to clean the inner bore and outer edge of pipes and tubing made from steel, copper-alloy and aluminium from 4 to 14mm in diameter. It features an ergonomic handle and a retractable countersunk blade to protect the user when not in use and locks solidly in position with a knurled knob. This handheld tool is suitable for use on a wide range of deburring jobs around the workshop and at home and is ideal for use by mechanics, machinists, plumbers and DIYers.

## **Additional Information**

- Internal/external deburring in one double-ended tool.
- Size range: 4 14mm (3/16" 1/2").
- · Effective on steel, copper-alloy and aluminium tubing.
- Retractable countersink blade for convenient pocket storage.
- · Ideal for brake pipe repair, DIY jobs, mechanics and plumbers.