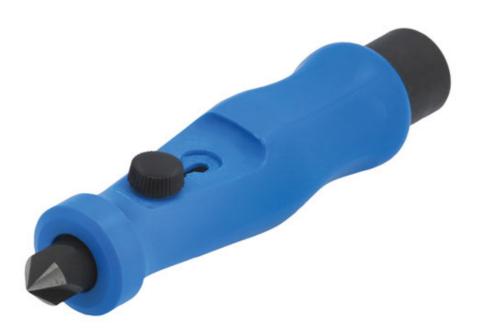

## **Internal/External Pipe Deburring Tool**

This dual sided deburr/chamfer tool is designed to clean the inner bore and outer edge of pipes and tubing made from steel, copper-alloy and aluminium from 4 to 14mm in diameter. It features an ergonomic handle and a retractable countersunk blade to protect the user when not in use and locks solidly in position with a knurled knob. This handheld tool is suitable for use on a wide range of deburring jobs around the workshop and at home and is ideal for use by mechanics, machinists, plumbers and DIYers.

## **Additional Information**

- Internal/external deburring in one double-ended tool.
- Size range: 4 14mm (3/16" 1/2").
- · Effective on steel, copper-alloy and aluminium tubing.
- Retractable countersink blade for convenient pocket storage.
- · Ideal for brake pipe repair, DIY jobs, mechanics and plumbers.