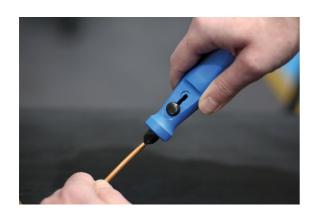

## **Internal/External Pipe Deburring Tool**

This dual sided deburr/chamfer tool is designed to clean the inner bore and outer edge of pipes and tubing made from steel, copper-alloy and aluminium from 4 to 14mm in diameter. It features an ergonomic handle and a retractable countersunk blade to protect the user when not in use and locks solidly in position with a knurled knob. This handheld tool is suitable for use on a wide range of deburring jobs around the workshop and at home and is ideal for use by mechanics, machinists, plumbers and DIYers.

## **Additional Information**

- Internal/external deburring in one double-ended tool.
- Size range: 4 14mm (3/16" 1/2").
- · Effective on steel, copper-alloy and aluminium tubing.
- Retractable countersink blade for convenient pocket storage.
- · Ideal for brake pipe repair, DIY jobs, mechanics and plumbers.