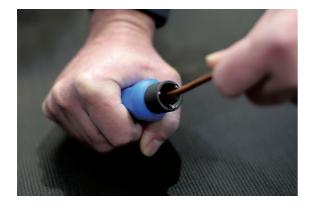

## **Internal/External Pipe Deburring Tool**

This dual sided deburr/chamfer tool is designed to clean the inner bore and outer edge of pipes and tubing made from steel, copper-alloy and aluminium from 4 to 14mm in diameter. It features an ergonomic handle and a retractable countersunk blade to protect the user when not in use and locks solidly in position with a knurled knob. This handheld tool is suitable for use on a wide range of deburring jobs around the workshop and at home and is ideal for use by mechanics, machinists, plumbers and DIYers.

## **Additional Information**

- Internal/external deburring in one double-ended tool.
- Size range: 4 14mm (3/16" 1/2").
- · Effective on steel, copper-alloy and aluminium tubing.
- Retractable countersink blade for convenient pocket storage.
- · Ideal for brake pipe repair, DIY jobs, mechanics and plumbers.